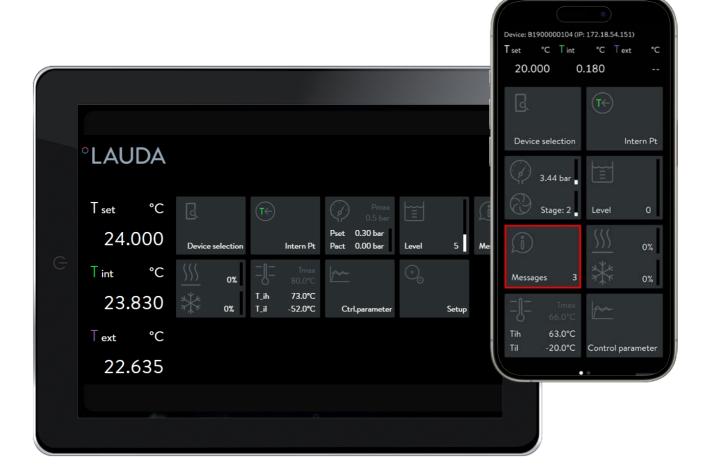

# LAUDA Command and Command Professional app

# Temperature control at the tap of a finger

Experience a new era of device control that increases efficiency and prioritizes user-friendliness. The LAUDA Command app is your reliable partner for the seamless integration and optimized performance of your temperature control solutions. The installation site and operation are decoupled to allow access from any location. The LAUDA Command Professional app offers more functions, such as customized setting options, advanced analysis functions and sophisticated control options.

# Precision temperature control in one hand

Whether a smartphone, tablet or PC, the app (iOS, Windows, Android) allows the user to define temperature setpoints, start or stop temperature control processes and configure individual settings for LAUDA devices at any time and from anywhere within the company network.