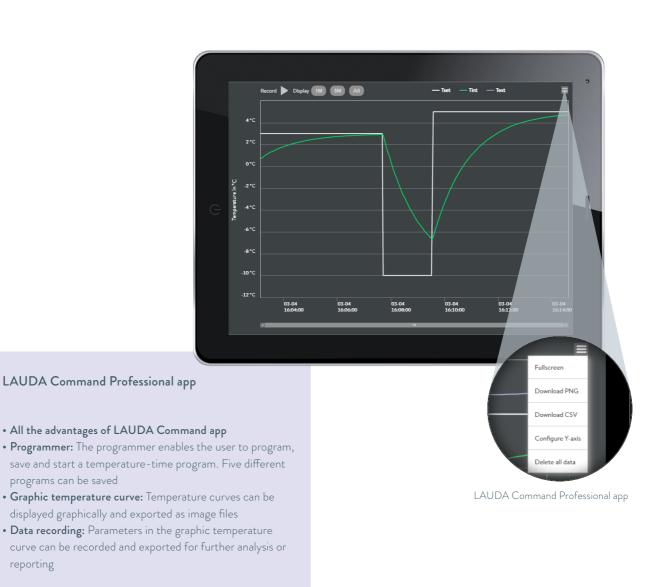

# LAUDA Command Professional app

# Excellence in temperature control

programs can be saved

Part number: D000089

Integral (new generation) 1.57 or higher 1.2.x

Embedded vers. App vers. Additional information

reporting

Advanced functions that extend beyond those of the LAUDA Command app make it easier to identify trends, make adjustments and ensure a high reproducibility of temperature control processes. The main features of the LAUDA Command Professional app include creation and management of time-controlled temperature profiles, intuitive visualization of temperature data and continuous data recording.