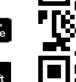

## LAUDA Command app

# Precision temperature control in one hand

Whether a smartphone, tablet or PC, the app (iOS, Windows, Android) allows the user to define temperature setpoints, start or stop temperature control processes and configure individual settings for LAUDA devices at any time and from anywhere within the company network.