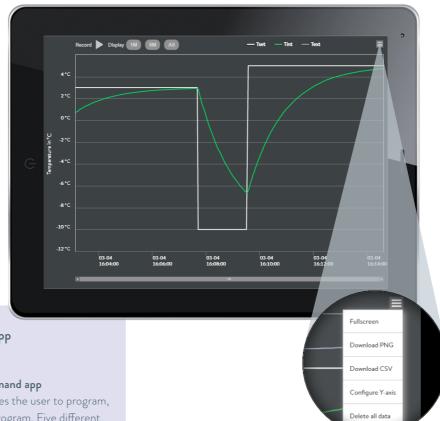

## Excellence in temperature control

Advanced functions that extend beyond those of the LAUDA Command app make it easier to identify trends, make adjustments and ensure a high reproducibility of temperature control processes. The main features of the LAUDA Command Professional app include creation and management of time-controlled temperature profiles, intuitive visualization of temperature data and continuous data recording.

#### LAUDA Command Professional app

- All the advantages of LAUDA Command app
- **Programmer:** The programmer enables the user to program, save and start a temperature-time program. Five different programs can be saved
- **Graphic temperature curve:** Temperature curves can be displayed graphically and exported as image files
- Data recording: Parameters in the graphic temperature curve can be recorded and exported for further analysis or reporting