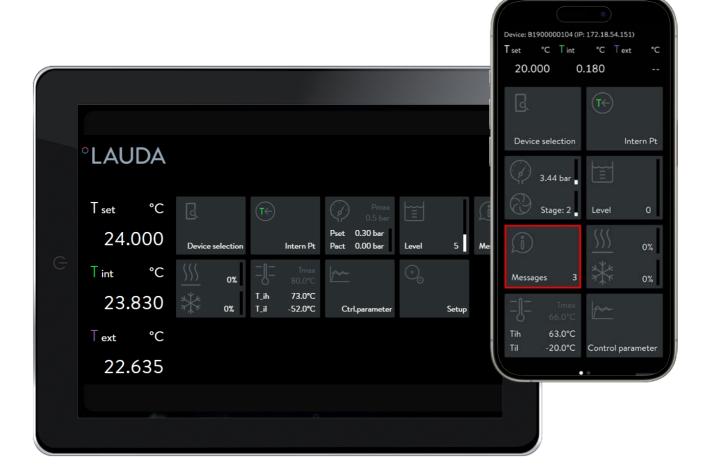

## LAUDA Command app

# Precision temperature control in one hand

Whether a smartphone, tablet or PC, the app (iOS, Windows, Android) allows the user to define temperature setpoints, start or stop temperature control processes and configure individual settings for LAUDA devices at any time and from anywhere within the company network.