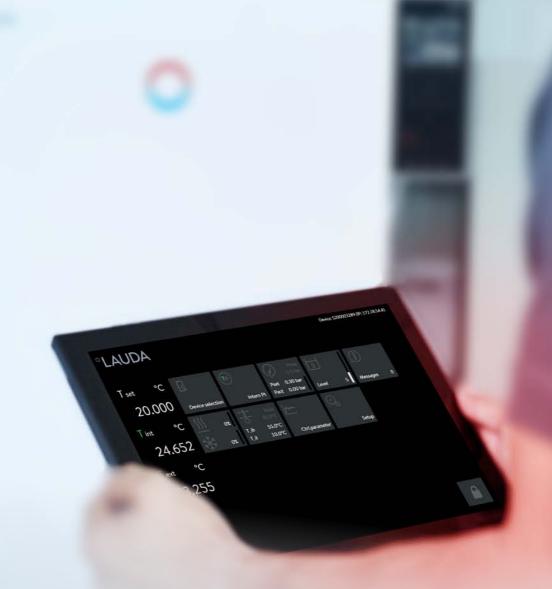

# Temperature control at the tap of a finger

Experience a new era of device control that increases efficiency and prioritizes user-friendliness. The LAUDA Command app is your reliable partner for the seamless integration and optimized performance of your temperature control solutions. The installation site and operation are decoupled to allow access from any location. The LAUDA Command Professional app offers more functions, such as customized setting options, advanced analysis functions and sophisticated control options.

# Precision temperature control in one hand

Whether a smartphone, tablet or PC, the app (iOS, Windows, Android) allows the user to define temperature setpoints, start or stop temperature control processes and configure individual settings for LAUDA devices at any time and from anywhere within the company network.