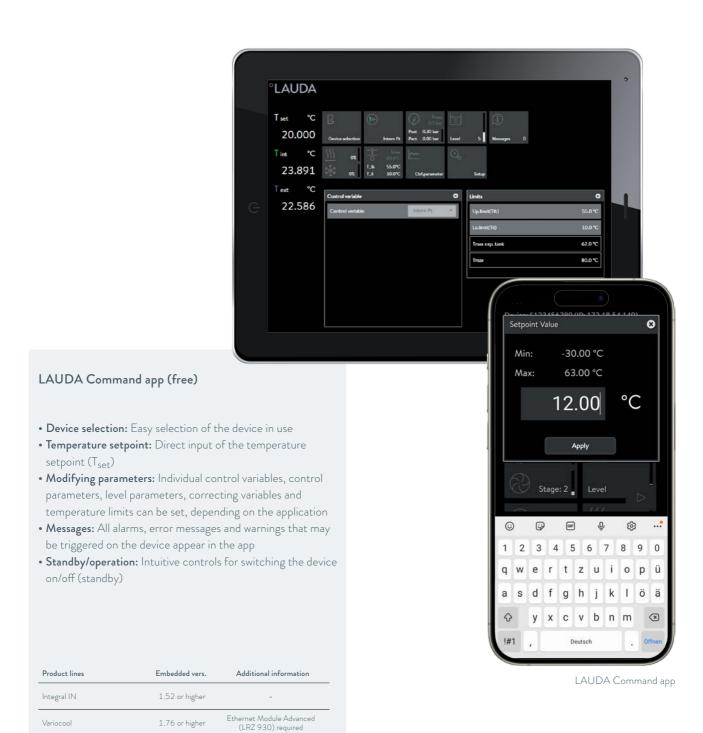

## LAUDA Command and Command Professional app

# Temperature control at the tap of a finger

Experience a new era of device control that increases efficiency and prioritizes user-friendliness. The LAUDA Command app is your reliable partner for the seamless integration and optimized performance of your temperature control solutions. The installation site and operation are decoupled to allow access from any location. The LAUDA Command Professional app offers more functions, such as customized setting options, advanced analysis functions and sophisticated control options.

# Precision temperature control in one hand

Whether a smartphone, tablet or PC, the app (iOS, Windows, Android) allows the user to define temperature setpoints, start or stop temperature control processes and configure individual settings for LAUDA devices at any time and from anywhere within the company network.

1.76 or higher

Variocool