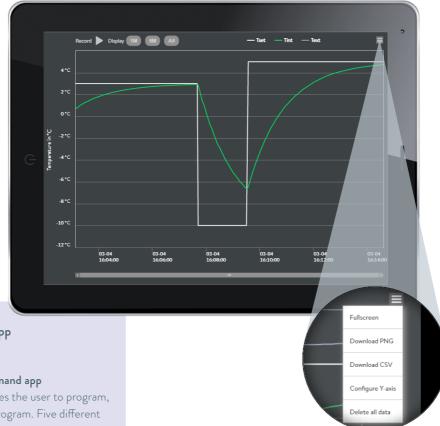

## Excellence in temperature control

Advanced functions that extend beyond those of the LAUDA Command app make it easier to identify trends, make adjustments and ensure a high reproducibility of temperature control processes. The main features of the LAUDA Command Professional app include creation and management of time-controlled temperature profiles, intuitive visualization of temperature data and continuous data recording.

#### LAUDA Command Professional app

- All the advantages of LAUDA Command app
- **Programmer:** The programmer enables the user to program, save and start a temperature-time program. Five different programs can be saved
- **Graphic temperature curve:** Temperature curves can be displayed graphically and exported as image files
- Data recording: Parameters in the graphic temperature curve can be recorded and exported for further analysis or reporting