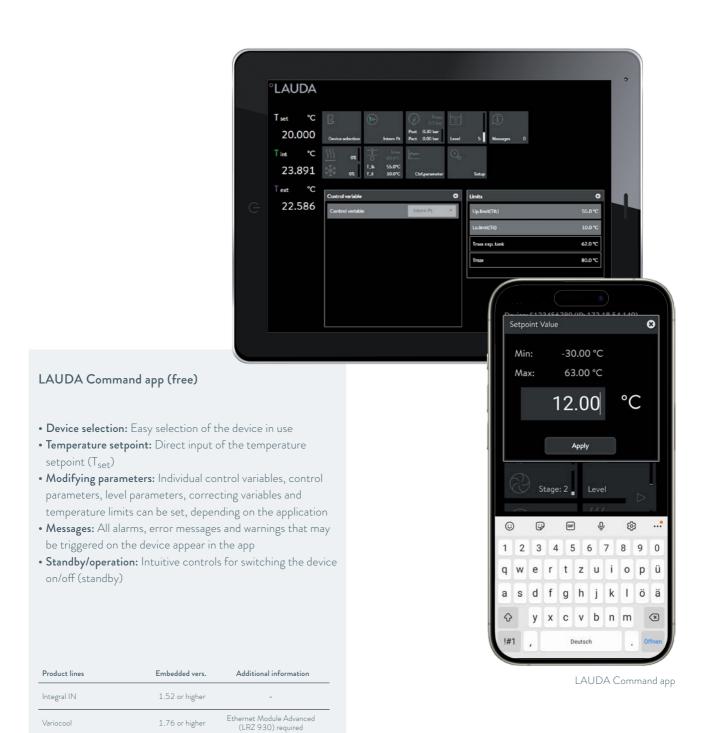

#### LAUDA COMMAND APP

Intuitive device control via smartphone, tablet and PC

## LAUDA Command and Command Professional app

## LAUDA Command app

# Precision temperature control in one hand

Whether a smartphone, tablet or PC, the app (iOS, Windows, Android) allows the user to define temperature setpoints, start or stop temperature control processes and configure individual settings for LAUDA devices at any time and from anywhere within the company network.