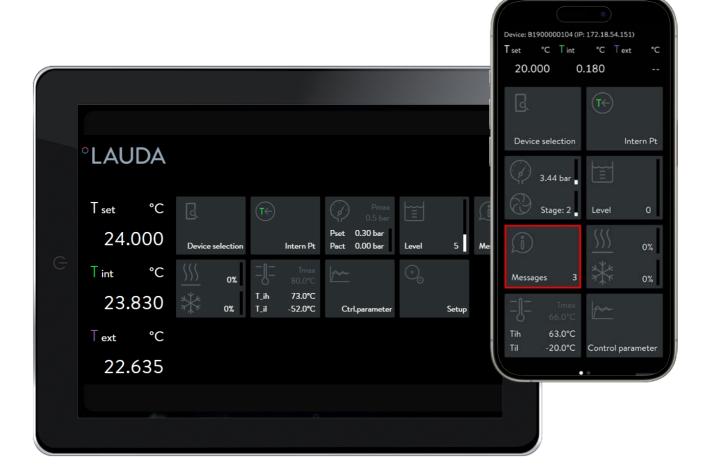

# Precision temperature control in one hand

Whether a smartphone, tablet or PC, the app (iOS, Windows, Android) allows the user to define temperature setpoints, start or stop temperature control processes and configure individual settings for LAUDA devices at any time and from anywhere within the company network.

## Excellence in temperature control

Advanced functions that extend beyond those of the LAUDA Command app make it easier to identify trends, make adjustments and ensure a high reproducibility of temperature control processes. The main features of the LAUDA Command Professional app include creation and management of time-controlled temperature profiles, intuitive visualization of temperature data and continuous data recording.

#### LAUDA Command Professional app

- All the advantages of LAUDA Command app
- **Programmer:** The programmer enables the user to program, save and start a temperature-time program. Five different programs can be saved
- **Graphic temperature curve:** Temperature curves can be displayed graphically and exported as image files
- Data recording: Parameters in the graphic temperature curve can be recorded and exported for further analysis or reporting